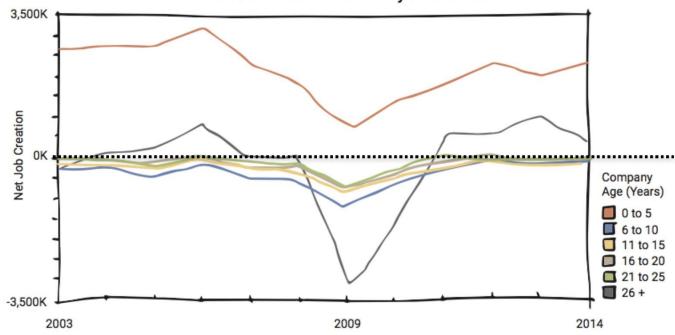

### Entrepreneurs create nearly all the net new jobs

Job creation in the United States is fueled by new companies that have been in business five years or less

KAUFFMAN FOUNDATION

@andystoll @kauffmanfdn

SOURCE: U.S. CENSUS BUREAU BUSINESS DYNAMICS STATISTICS