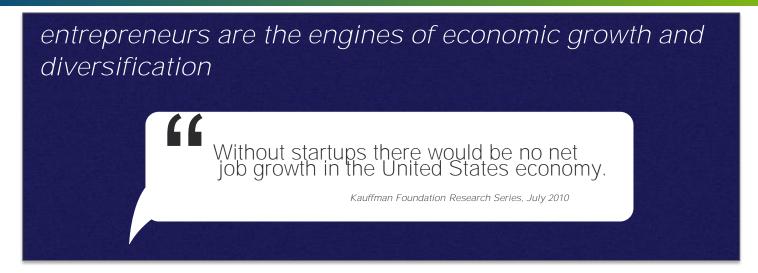

### Entrepreneurs create nearly all the net new jobs

Job creation in the United States is fueled by new companies that have been in business five years or less

KAUFFMAN FOUNDATION

@andystoll @kauffmanfdn